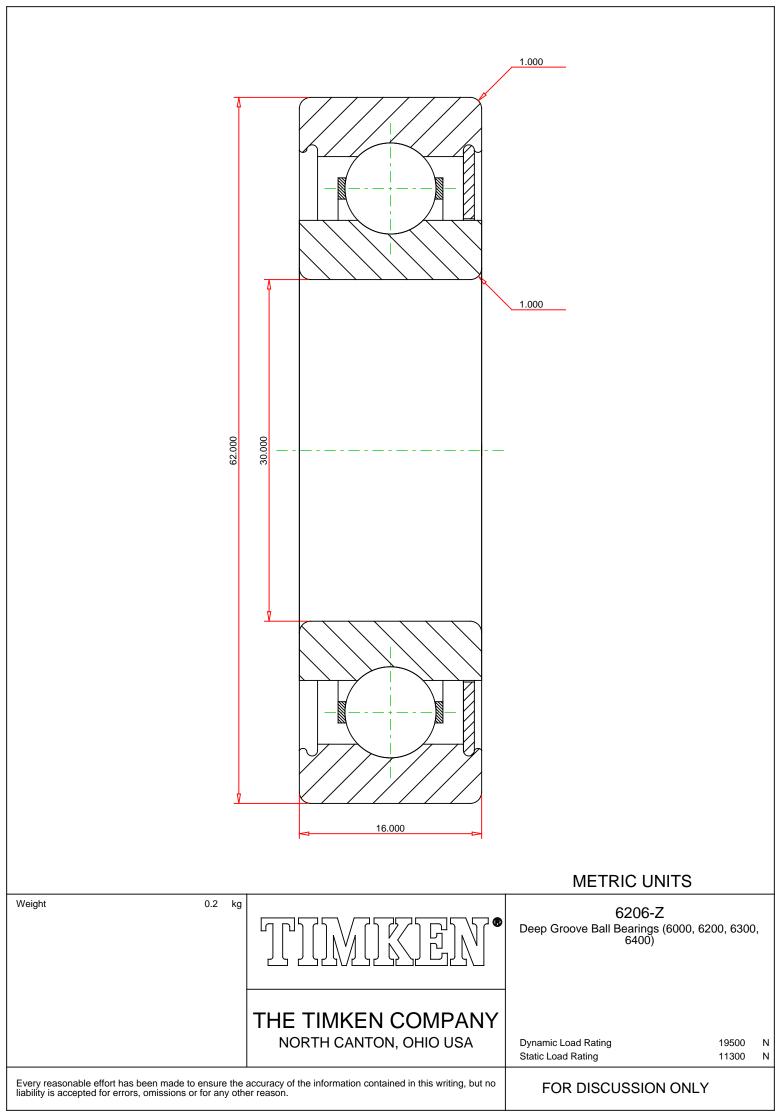

## Specifications | Dimensions | Basic Load Ratings | Factors

| Specifications – |                           |               |  |  |
|------------------|---------------------------|---------------|--|--|
|                  | Clearance                 | C0 (Normal)   |  |  |
|                  | Bore Size d               | 30.000 mm     |  |  |
|                  |                           |               |  |  |
|                  | Features                  | One Shield    |  |  |
|                  | Bearing Type              | Standard DGBB |  |  |
|                  | Weight                    | 0.2 Kg        |  |  |
|                  | Manufacturing Part Number | 6206Z         |  |  |

## Dimensions

62.000 mm

|                      |                          |           | 8/24/2021   Page 2 of 2 |  |
|----------------------|--------------------------|-----------|-------------------------|--|
|                      | Outside Ring Width B     | 16.000 mm |                         |  |
|                      | Radius Rs min            | 1.000 mm  |                         |  |
|                      |                          |           |                         |  |
| Basic Load Ratings – |                          |           |                         |  |
|                      |                          |           |                         |  |
|                      | Cr - Dynamic Load Rating | 19.5 kN   |                         |  |
|                      | COr - Static Load Rating | 11.3 kN   |                         |  |
|                      |                          |           |                         |  |
| Factors –            |                          |           |                         |  |
|                      |                          |           |                         |  |
|                      | Grease Reference Speed   | 11000 rpm |                         |  |
|                      | Oil Reference Speed      | 16000 rpm |                         |  |
|                      |                          |           |                         |  |